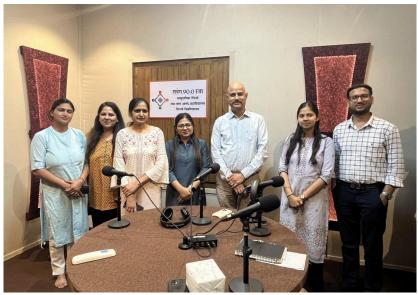

## Title of the event: Podcast

- 1. Date and duration:
- 2. Venue/online:- Radio Room
- 3. Nature of event: Intracollege
- 4. Invited speakers, their affiliation and a brief profile of each speaker:
- 5. Brief summary of the event: In a collection of insightful podcast sessions, experts like Aalekh Tripathi, Tushar Kansal, Shreya Pandey and Raunak Singh shared invaluable insights on various aspects of startup ventures on our very own radio channel TARANG 90.0. Mr. Aalekh Tripathi provided a comprehensive understanding of profitability pathways, covering essential elements from business model analysis to financial management. Mr. Tushar Kansal delved into the development of a successful entrepreneurial mindset and effective leadership strategies, drawing from his own experiences. Ms. Shreya Pandey offered practical digital marketing strategies tailored for startups, focusing on social media leverage and data-driven approaches. Mr Raunak Singh emphasized embracing the hustle culture for sustainable scaling, advocating for resilience and adaptability. These recorded sessions serve as timeless resources, guiding aspiring entrepreneurs through the complexities of startup journeys with actionable wisdom and strategic foresight.
- 6. Teams / Individual participants outside the college: N-A-
- 7. Number of participating students and attached list of students in the given format with signature of Convener/ TIC: N-A-
- 8. Funding / Sponsorship received (if any): NO