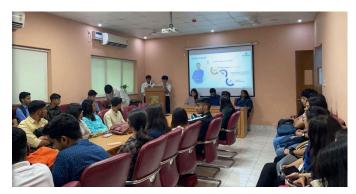

## Title of the event:

Pathway to profit- Understanding marketing career pathways

- 1. Date and duration: 1st November, 2023
- 2. Venue/online:-Seminar Room
- 3. Nature of event: Intracollege
- 4. **Invited speakers, their affiliation and a brief profile of each speaker:** <u>Aalekh Tripathi</u>: Co-Founder at AIM, Digiaccel | Ex-HUL, IIMA
- 5. **Brief summary of the event:** On 1st November 2023, Marg and the Pathway societies of Ram Lal Anand College collaborated to organize an interactive speaker session on the topic of 'Marketing Career Pathways'. The event was scheduled with Ms Puja Das on the topic 'Marketing Career Pathways'. The students turned up in great numbers and the speaker enlightened them with marketing algorithms and trends.
- 6. Teams / Individual participants outside the college: N-A-
- Number of participating students and attached list of students in the given format with signature of Convener/ TIC: Poster & List attached below. There was a total of 173 registrations for the session.