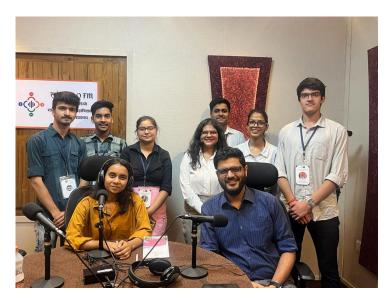

## Title of the event: Podcast

- 1. Date and duration:
- 2. Venue/online:- Radio Room
- 3. Nature of event: Intracollege
- 4. Invited speakers, their affiliation and a brief profile of each speaker:
- 5. Brief summary of the event: In a collection of insightful podcast sessions, experts like Aalekh Tripathi, Tushar Kansal, Shreya Pandey and Raunak Singh shared invaluable insights on various aspects of startup ventures on our very own radio channel TARANG 90.0. Mr. Aalekh Tripathi provided a comprehensive understanding of profitability pathways, covering essential elements from business model analysis to financial management. Mr. Tushar Kansal delved into the development of a successful entrepreneurial mindset and effective leadership strategies, drawing from his own experiences. Ms. Shreya Pandey offered practical digital marketing strategies tailored for startups, focusing on social media leverage and data-driven approaches. Mr Raunak Singh emphasized embracing the hustle culture for sustainable scaling, advocating for resilience and adaptability. These recorded sessions serve as timeless resources, guiding aspiring entrepreneurs through the complexities of startup journeys with actionable wisdom and strategic foresight.
- 6. Teams / Individual participants outside the college: N-A-
- 7. Number of participating students and attached list of students in the given format with signature of Convener/ TIC: N-A-
- 8. Funding / Sponsorship received (if any): NO