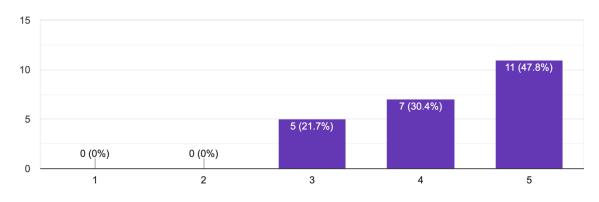

#### 10. Brief feedback report:

On the scale of 1-5, Rate your experience? 23 responses