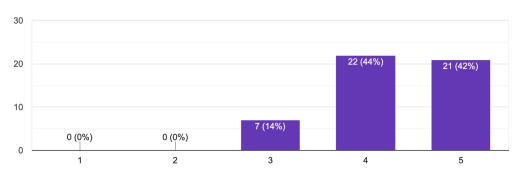

# 9. Funding / Sponsorship received (if any): NO 10. Brief feedback report:

How would you rate the leadership summit session today? 50 responses