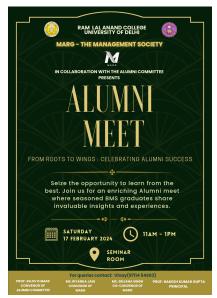

## Title of the event: Alumni Meet by MARG

- 1. Date and duration: February 17, 2024
- 2. Venue/online:-Seminar Room
- 3. Nature of event: Intracollege
- 4. Invited speakers, their affiliation and a brief profile of each speaker: N-A-
- 5. Brief summary of the event: Distinguished alumni, Ms. Siddhi Kapoor and Ms. Poojita Srivastava delivered engaging speeches, at the alumni meet organized by MATH sharing insights into their professional journeys and the impact of their college education. An interactive session followed the speeches, providing attendees with valuable insights and promoting mentorship among the alumni community. The event facilitated career networking and celebrated personal connections, with attendees expressing pride in the ongoing success of their alma mater. The Alumni Meet was a memorable occasion, promoting camaraderie, and mentorship, and celebrating academic and professional achievements within the alumni community.
- 6. Teams / Individual participants outside the college: N-A-
- 7. Number of participating students and attached list of students in the given format with signature of Convener/ TIC: Poster & List attached below.