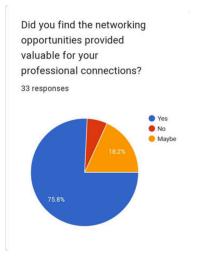

#### 10. Brief feedback report:

On the scale of 1-5, Rate your experience? 23 responses