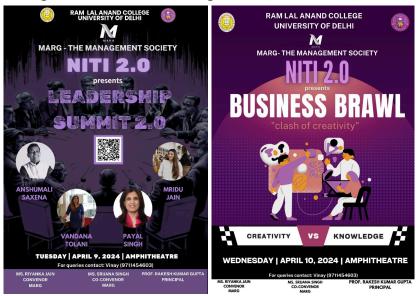

#### Niti 2.0

- 1. Date and duration: 9 & 10 April 2024
- 2. Venue/online:-Amphi Theatre
- 3. Nature of event: Intercollege
- 4. **Invited speakers, their affiliation and a brief profile of each speaker:** <u>Anshumali Saxena</u>: Business Transformation Strategist, Multichannel Brand-Sales-Marketer-Writer(external-internal-partner-CSR), Employer Branding.

<u>Vandana Tolani</u>: Founder & CEO at Convanto, top 10 Woman Leaders In Wealth Management 2021 Angel Network.

Mridu Jain: Co-Founder of By the Bay

<u>Payal Singh:</u> Entrepreneur/Int'l Global Mobility Professional, Working in The Global Mobility Industry.

#### 5. Brief summary of the event:

Day 1 featured a Leadership Summit with talks by Anshumali Saxena on personal branding, Vandana Tolani on financial management, Mridu Jain on sustainable business practices, and Payal Singh on customer service. There was also a Research Conclave where teams showcased research projects. Work Wizards won the conclave with Insight Innovators as the runner-up.

Day 2 had a Business Brawl competition with three rounds: an offline management quiz, a business pitch presentation, and a demarketing challenge where teams created strategies to convince customers not to buy a product. Team Invincible won the Brawl with Team Rangers as the runner-up.