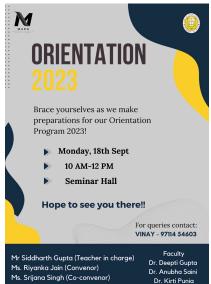

## Title of the event: Orientation of MARG

- 1. Date and duration: 18th September, 2023
- 2. Venue/online:-Seminar Room
- 3. Nature of event: Intracollege
- 4. Invited speakers, their affiliation and a brief profile of each speaker: N-A-
- 5. **Brief summary of the event:** An orientation session was conducted by MARG at the beginning of the academic year to introduce students to the society's works, responsibilities, and hierarchy of society, providing information about their objectives, activities, and membership.
- 6. Teams / Individual participants outside the college: N-A-
- Number of participating students and attached list of students in the given format with signature of Convener/ TIC: Poster Attached below. There were a total of 45 registrations.

8. Number of participating faculty members and attached list of faculties in the given:

| Name of the faculty member | RLA/ Non- RLA | Department |
|----------------------------|---------------|------------|
| Ms Riyanka jain            | RLA           | BMS        |

| Ms Srijana         | RLA | BMS |
|--------------------|-----|-----|
| Mr Siddharth Gupta | RLA | BMS |
| Dr Kirti Punia     | RLA | BMS |
| Dr Deepti Gupta    | RLA | BMS |
| Dr Anubha Saini    | RLA | BMS |