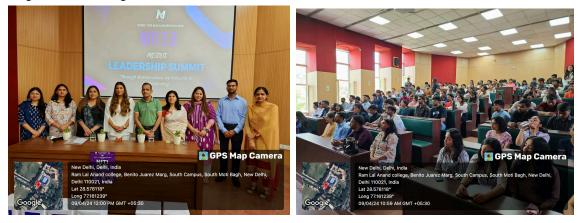

#### Niti 2.0

- 1. Date and duration: 9 & 10 April 2024
- 2. Venue/online:-Amphi Theatre
- 3. Nature of event: Intercollege
- 4. **Invited speakers, their affiliation and a brief profile of each speaker:** <u>Anshumali Saxena</u>: Business Transformation Strategist, Multichannel Brand-Sales-Marketer-Writer(external-internal-partner-CSR), Employer Branding.

<u>Vandana Tolani</u>: Founder & CEO at Convanto, top 10 Woman Leaders In Wealth Management 2021 Angel Network.

Mridu Jain: Co-Founder of By the Bay

<u>Payal Singh:</u> Entrepreneur/Int'l Global Mobility Professional, Working in The Global Mobility Industry.

#### 5. Brief summary of the event:

Day 1 featured a Leadership Summit with talks by Anshumali Saxena on personal branding, Vandana Tolani on financial management, Mridu Jain on sustainable business practices, and Payal Singh on customer service. There was also a Research Conclave where teams showcased research projects. Work Wizards won the conclave with Insight Innovators as the runner-up.

Day 2 had a Business Brawl competition with three rounds: an offline management quiz, a business pitch presentation, and a demarketing challenge where teams created strategies to convince customers not to buy a product. Team Invincible won the Brawl with Team Rangers as the runner-up.

Overall, Niti 2.0 provided valuable insights from industry experts and showcased young researchers' work. It was a rewarding experience for the participants.

6. **Teams / Individual participants outside the college:** 120+ Individual Registrations for the competition.