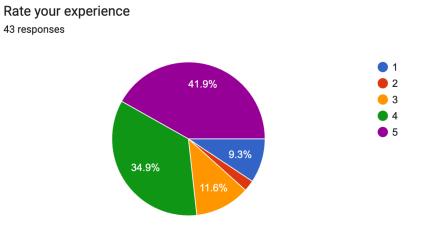

#### 10. Brief feedback report:

On the scale of 1-5, Rate your experience? 23 responses