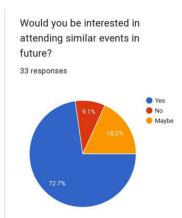

#### 10. Brief feedback report:

On the scale of 1-5, Rate your experience? 23 responses