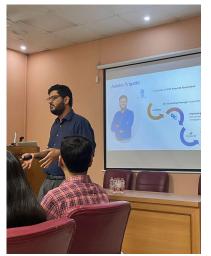

## Title of the event:

Pathway to profit- Understanding marketing career pathways

- 1. Date and duration: 1st November, 2023
- 2. Venue/online:-Seminar Room
- 3. Nature of event: Intracollege
- 4. **Invited speakers, their affiliation and a brief profile of each speaker:** <u>Aalekh Tripathi</u>: Co-Founder at AIM, Digiaccel | Ex-HUL, IIMA
- 5. **Brief summary of the event:** On 1st November 2023, Marg and the Pathway societies of Ram Lal Anand College collaborated to organize an interactive speaker session on the topic of 'Marketing Career Pathways'. The event was scheduled with Ms Puja Das on the topic 'Marketing Career Pathways'. The students turned up in great numbers and the speaker enlightened them with marketing algorithms and trends.
- 6. Teams / Individual participants outside the college: N-A-
- Number of participating students and attached list of students in the given format with signature of Convener/ TIC: Poster & List attached below. There was a total of 173 registrations for the session.